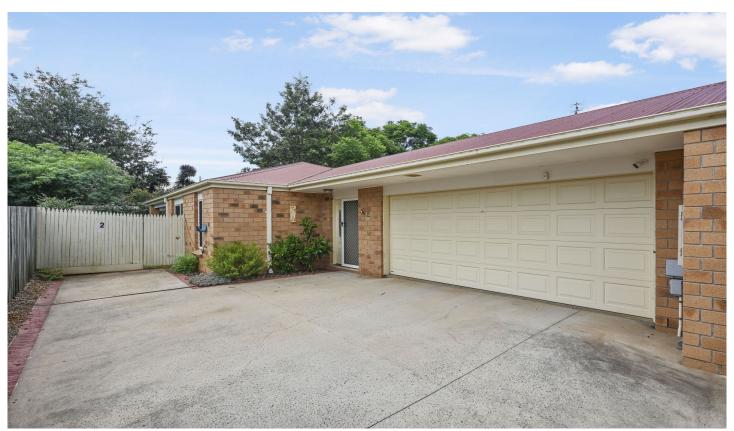

## 2/322 Goombungee Road Harlaxton QLD

Currently owned and occupied this three-bedroom unit is well maintained with a private secluded outdoor area. Three bedrooms all with built-in cupboards and main with own private ensuite. This unit is almost the size of a house. Functional open-plan living with a good-sized kitchen with electric appliances and a bench that could double as a breakfast bar. Ample space for the kitchen table and a separate lounge. Northeast private outdoor area which is low maintenance. Lime and Lemon trees for the afternoon beverage. The back unit is from the street in a duplex. Security cameras for peace of mind. Rates: \$1190.22/half year. Water: \$350.32/half year. Rental Appraised at \$480 - \$500 per week.