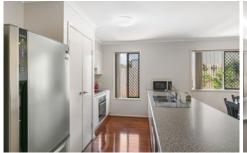

## 2/322 Goombungee Road Harlaxton QLD

Currently owned and occupied this three-bedroom unit is well maintained with a private secluded outdoor area. Three bedrooms all with built-in cupboards and main with own private ensuite. This unit is almost the size of a house. Functional open-plan living with a good-sized kitchen with electric appliances and a bench that could double as a breakfast bar. Ample space for the kitchen table and a separate lounge. Northeast private outdoor area which is low maintenance. Lime and Lemon trees for the afternoon beverage. The back unit is from the street in a duplex. Security cameras for peace of mind. Rates: \$1190.22/half year. Water: \$350.32/half year. Rental Appraised at \$480 - \$500 per week.