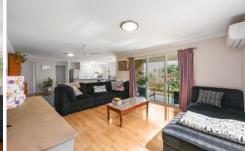

## 2/322 Goombungee Road Harlaxton QLD

Currently owned and occupied this three-bedroom unit is well maintained with a private secluded outdoor area. Three bedrooms all with built-in cupboards and main with own private ensuite. This unit is almost the size of a house. Functional open-plan living with a good-sized kitchen with electric appliances and a bench that could double as a breakfast bar. Ample space for the kitchen table and a separate lounge. Northeast private outdoor area which is low maintenance. Lime and Lemon trees for the afternoon beverage. The back unit is from the street in a duplex. Security cameras for peace of mind. Rates: \$1190.22/half year. Water: \$350.32/half year. Rental Appraised at \$480 - \$500 per week.