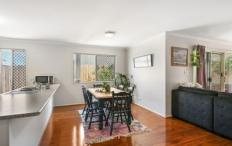

## 2/322 Goombungee Road Harlaxton QLD

Currently owned and occupied this three-bedroom unit is well maintained with a private secluded outdoor area. Three bedrooms all with built-in cupboards and main with own private ensuite. This unit is almost the size of a house. Functional open-plan living with a good-sized kitchen with electric appliances and a bench that could double as a breakfast bar. Ample space for the kitchen table and a separate lounge. Northeast private outdoor area which is low maintenance. Lime and Lemon trees for the afternoon beverage. The back unit is from the street in a duplex. Security cameras for peace of mind. Rates: \$1190.22/half year. Water: \$350.32/half year. Rental Appraised at \$480 - \$500 per week.