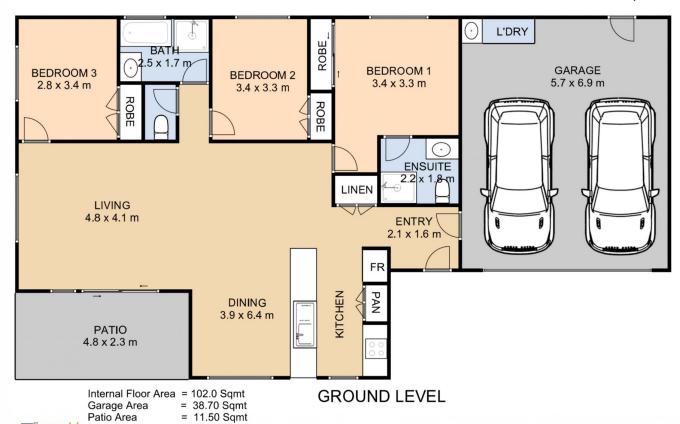

## 2/322 Goombungee Road Harlaxton QLD

Currently owned and occupied this three-bedroom unit is well maintained with a private secluded outdoor area. Three bedrooms all with built-in cupboards and main with own private ensuite. This unit is almost the size of a house. Functional open-plan living with a good-sized kitchen with electric appliances and a bench that could double as a breakfast bar. Ample space for the kitchen table and a separate lounge. Northeast private outdoor area which is low maintenance. Lime and Lemon trees for the afternoon beverage. The back unit is from the street in a duplex. Security cameras for peace of mind. Rates: \$1190.22/half year. Water: \$350.32/half year. Rental Appraised at \$480 - \$500 per week.

3 🔄 2 📛 2 🖨

**Price**: \$ 460,000

**View**: https://www.theroweteam.agency/sale/qld/toowo omba-district/harlaxton/residential/unit/7952303

Joanne Rowe 0419 664 034

Isabel Rowe 07 4699 0981

Whilst every attempt has been made to ensure the accuracy of the floor plan contained here, measurements of doors, windows, rooms and any other items are approximate and no responsibility is taken for any error, omission, or mis-statement. This plan is for illustrative purposes only and should be used as such by any prospective purchaser. The photography services, systems and appliances shown have not been tested and no guarantee as to their operability or efficiency can be given, Exterior elements are not in position.