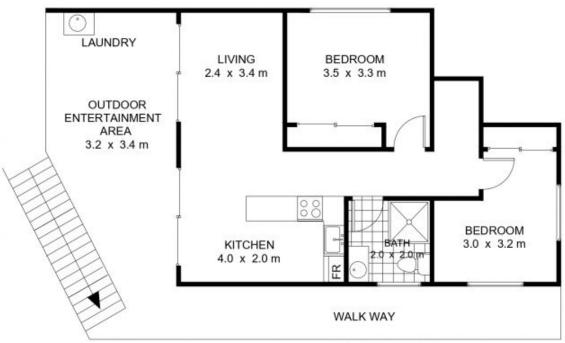

## Features: 2 bedrooms

2 bedrooms 3 Split System Air Conditioners Built-in cupboards

Sorry, but this property is not suitable for pets due to the nature of the property.

2 | 1 🖳

**View**: https://www.theroweteam.agency/lease/qld/toowo omba-district/blue-mountain-heights/residential/u nit/7872760

Isabel Rowe 07 4699 0981

Joanne Rowe 0419 664 034

**GROUND LEVEL** 

Internal floor area = 53.39 Sqm
Outdoor entertainment area = 33.04 Sqmt

Whilst every attempt has been made to ensure the accuracy of the floor plan contained here, measurements of doors, windows, rooms and any other darm are approximate and no easy-orderity is taken for any error, orinsists, or mis-statement. The plan is for illustrative purposes only and should be used as such by any prospective purchaser. The services, systems and appliances shown have not been tested and no quarantee as to their operability or efficiency can be given.