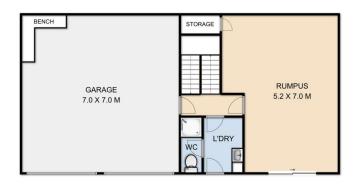

nt Lofty Heights - overlooking the magnificent Dr Alex Horn Park so convenient to walk your pet or go catch up with other pet owners.

'Northpoint' Shops - Coles, Priceline Pharmacy, Convenience Shops & Restaurants and takeaways, medical centre. Short walk to several schools.

This spacious home is part of the 'Park Side' which is now part of the modern unit complex. This property is ready for the new homeowner or investor.

The front door has very easy ground-level access off Messines Street. There is a large lounge room with a ceiling fan and a wood fire for the winter months. This connects to the north-facing sunroom inviting you to enjoy

3 😕 2 🔓 2 😭

**View**: https://www.theroweteam.agency/sale/qld/toowoo mba-district/harlaxton/residential/unit/7852398



Joanne Rowe 0419 664 034





UPPER LEVEL LOWER LEVEL