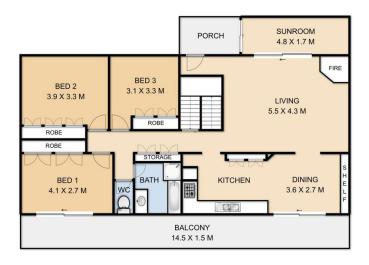

The front door has very easy ground-level access off Messines Street. There is a large lounge room with a ceiling fan and a wood fire for the winter months. This connects to the north-facing sunroom inviting you to enjoy