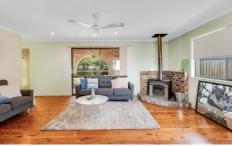

The front door has very easy ground-level access off Messines Street. There is a large lounge room with a ceiling fan and a wood fire for the winter months. This connects to the north-facing sunroom inviting you to enjoy