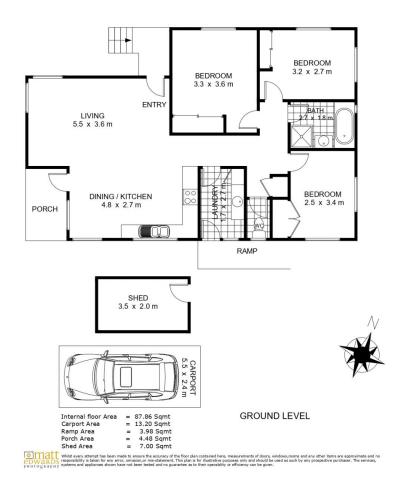

## 3 🛤 1 🚔 1 🚘

Land Size : 546 sqm

: https://www.theroweteam.agency/lease/qld/t oowoomba-district/harlaxton/residential/hou se/7774912

View

Joanne Rowe 0419 664 034