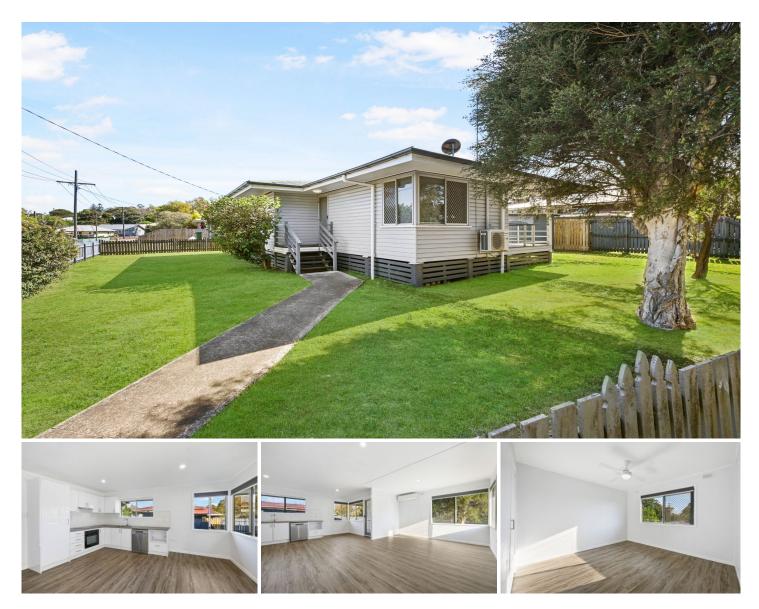

## 38 Doyle Street Harlaxton QLD

The hard work has been done and is now ready for the new tenant to enjoy.

With only a short drive to all services and schools.

- Open plan kitchen and dining space flowing to the covered outdoor entertainment area

- Centrally located kitchen equipped with quality appliances including electric cooktop, electric wall oven, rangehood, and dishwasher, also featuring 2 bowl sinks, plenty of bench space and cupboards.

- Spacious separate lounge room complete with reverse cycle air-conditioning for your year-round comfort

3 good-sized bedrooms with good built-ins in each, each with ceiling fans. New laundry, plumbing and power-up grades on this property now will be rented to the successful applicant.