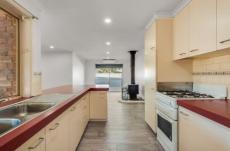

## Features include:

- This freshly painted
- 3-bedroom house with built-ins
- A/c
- The main bathroom hosts both a shower & bath.
- Family room or dining area
- Great outdoor entertainment
- -3 car accommodation
- A garden shed
- Double Shed with rear block access
- Fully fenced yard