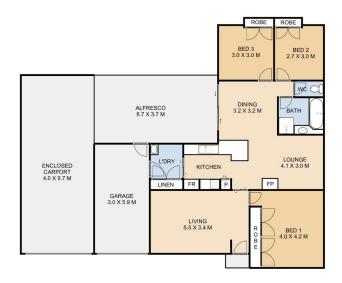

## Features include:

- This freshly painted
- 3-bedroom house with built-ins
- A/c
- The main bathroom hosts both a shower & bath.
- Family room or dining area
- Great outdoor entertainment
- -3 car accommodation
- A garden shed
- Double Shed with rear block access
- Fully fenced yard

3 📭 1 🖺 3 🗬

Land Size : 600 sqm

View : https://www.theroweteam.agency/lease/qld/t

oowoomba-district/glenvale/residential/hous

e/7746995

Joanne Rowe 0419 664 034

10 Lacebark Court, Genrale
THIS PLAN IS FOR REPRESENTATIONAL PURPOSIN ONLY. ALL DIMENSIONS DISPLAYED ARE APPROXIMATE AND MODULANT BESOLES RELIED UPON.
PLOOREAN BY STATIK HAISON.