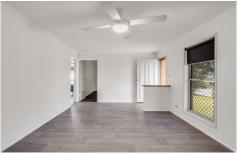

## Features include:

- This freshly painted
- 3-bedroom house with built-ins
- A/c
- The main bathroom hosts both a shower & bath.
- Family room or dining area
- Great outdoor entertainment
- -3 car accommodation
- A garden shed
- Double Shed with rear block access
- Fully fenced yard