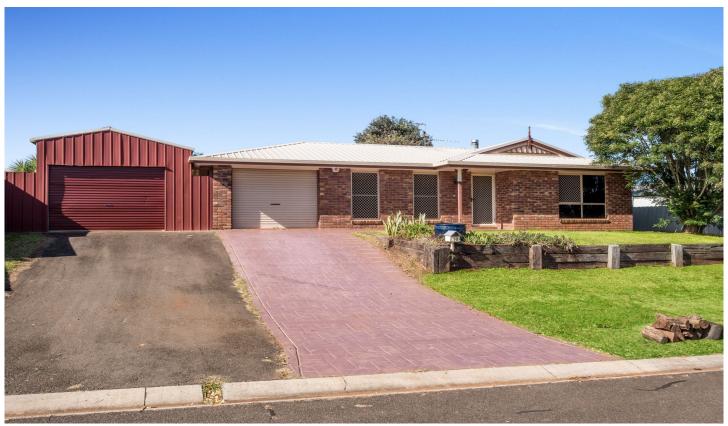

## 10 Lacebark Court Glenvale QLD

Schools, shops, and walking distance to one of the many daycares, Glenvale is a popular spot for families. The ease of shopping at Clifford Gardens is 3km away, 2 km to the Hockey Club and 1.5 km to Glenvale State School. Walking distance to Coles.

## Features include:

- This freshly painted
- 3-bedroom house with built-ins
- A/c
- The main bathroom hosts both a shower & bath.
- Family room or dining area
- Great outdoor entertainment
- -3 car accommodation
- A garden shed
- Double Shed with rear block access
- Fully fenced yard

3 📭 1 🖺 3 🗬

Land Size : 600 sqm

View : https://www.theroweteam.agency/lease/qld/t

oowoomba-district/glenvale/residential/hous

e/7746995

Joanne Rowe 0419 664 034

10 Lacebark Court, Genrale
THIS PLAN IS FOR REPRESENTATIONAL PURPOSIN ONLY. ALL DIMENSIONS DISPLAYED ARE APPROXIMATE AND MODULANT BESOLES RELIED UPON.
PLOOREAN BY STATIK HAISON.