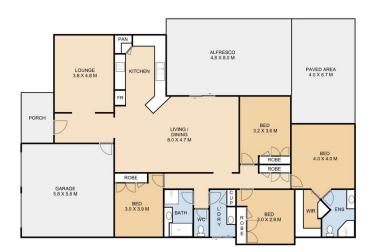

## 4 Felton Street Greenmount QLD

A fabulous Arden Vale home with heaps of space on over a 1/4 acre of land. This sensational home has it all - appeal, peace, tranquillity, and size! With an elevated position to admire fantastic views, boasting 4 large bedrooms all with built-ins, ducted air conditioning and tiles throughout to make for comfortable cool living.

The master bedroom has an enormous walk-in robe and a modern stylish en-suite. There is a large media room at the front of the home making for a functional floor plan. The open-plan kitchen seamlessly flows out to the covered alfresco living area where you will spend most of your time living and enjoying the serenity.

Opening to a fabulous east-facing entertainment area where you can bask in the morning sun while keeping an eye on your children's carefree adventures. Fantastic remote-control blinds for additional privacy or to block the wind while you're entertaining.

4 🗀 2 📛 4 🖨

Land Size: 1157 sqm

View : https://www.theroweteam.agency/sale/qld/to

owoomba-district/greenmount/residential/ho

use/7635486

Joanne Rowe 0419 664 034

Isabel Rowe 07 4699 0981

This plan is for representational purposes only. All dimensions displayed are approximate and shouldn't be solely relied upon. Floorplan by Statik Illusions.