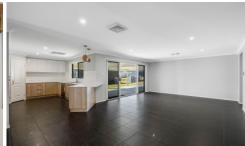

The master bedroom has an enormous walk-in robe and a modern stylish en-suite. There is a large media room at the front of the home making for a functional floor plan. The open-plan kitchen seamlessly flows out to the covered alfresco living area where you will spend most of your time living and enjoying the serenity.