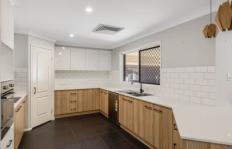

The master bedroom has an enormous walk-in robe and a modern stylish en-suite. There is a large media room at the front of the home making for a functional floor plan. The open-plan kitchen seamlessly flows out to the covered alfresco living area where you will spend most of your time living and enjoying the serenity.