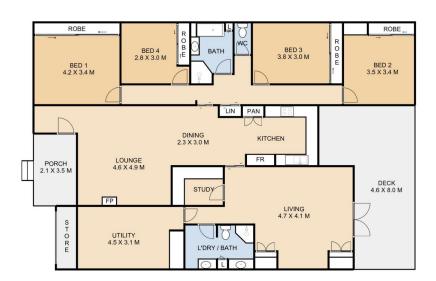

## 239 Alderley Street Centenary Heights QLD

Freshly painted inside and out with new carpets in the bedrooms, this family home or investment is ready for you to unpack and enjoy. Inside the free-flowing floorplan delights with neutral tones that highlight the stunning timber flooring.

The galley kitchen, dining, and lounge area ooze character with gorgeous timber flooring. The rumpus room provides the opportunity to relax and entertain with seamless integration to the large north-facing deck and rear yard, making hosting family and friends a breeze. Set on an 819m2, this outstanding property has something for each member of the household. The home handyman will love the powered shed and large garden shed.

## 4 🛤 2 🚔 2 🚘

Land Size : 819 sqm

View : https://www.theroweteam.agency/sale/qld/to owoomba-district/centenary-heights/resident ial/house/7537137

Joanne Rowe 0419 664 034

Isabel Rowe 07 4699 0981

THE ROWE TEAM AGENCY