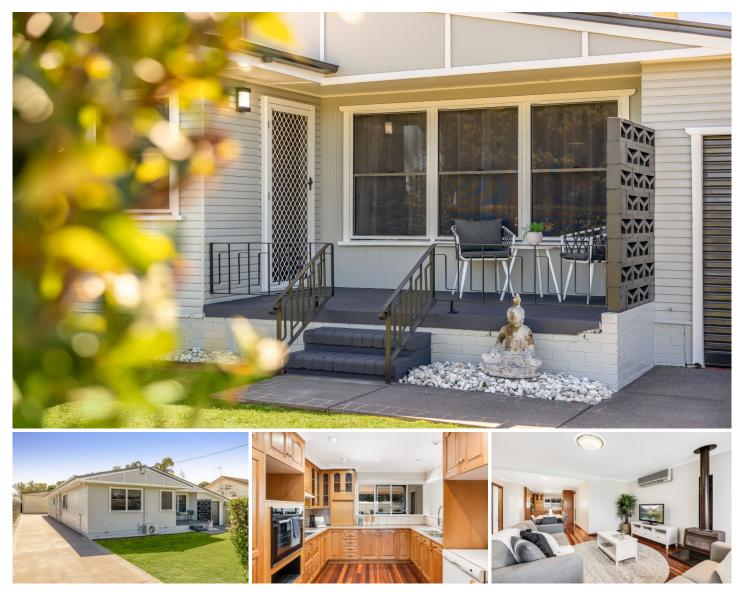

## 239 Alderley Street Centenary Heights QLD

Freshly painted inside and out with new carpets in the bedrooms, this family home or investment is ready for you to unpack and enjoy. Inside the free-flowing floorplan delights with neutral tones that highlight the stunning timber flooring.

The galley kitchen, dining, and lounge area ooze character with gorgeous timber flooring. The rumpus room provides the opportunity to relax and entertain with seamless integration to the large north-facing deck and rear yard, making hosting family and friends a breeze. Set on an 819m2, this outstanding property has something for each member of the household. The home handyman will love the powered shed and large garden shed.