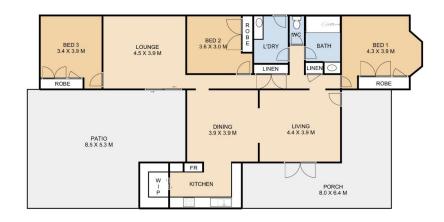

## 23 Linora Drive Gowrie Mountain QLD

This fully renovated home is ready for new tenants. 3 bedrooms all with built-ins
Main bedroom with A/C
Two good size living areas
Northeast facing entrainment area.
3kw Solar System.
Double lock up garage with shelving.
Fully fenced house yard and smaller courtyard.

23 Linova Divre, Gowie Junction
THIS PLAN IS FOR REPRESENTATIONAL PURPOSION ONLY, ALL DIMINISTRANCE REPRODUCTION AND APPROXIMATE AND MIGHT BE SOLELY RELIED CPON.
PLOCHELAN IN STATIK BLASHONS.