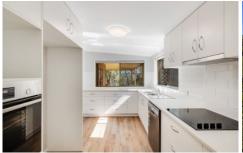

## 23 Linora Drive Gowrie Mountain QLD

This fully renovated home is ready for new tenants. 3 bedrooms all with built-ins
Main bedroom with A/C
Two good size living areas
Northeast facing entrainment area.
3kw Solar System.
Double lock up garage with shelving.
Fully fenced house yard and smaller courtyard.