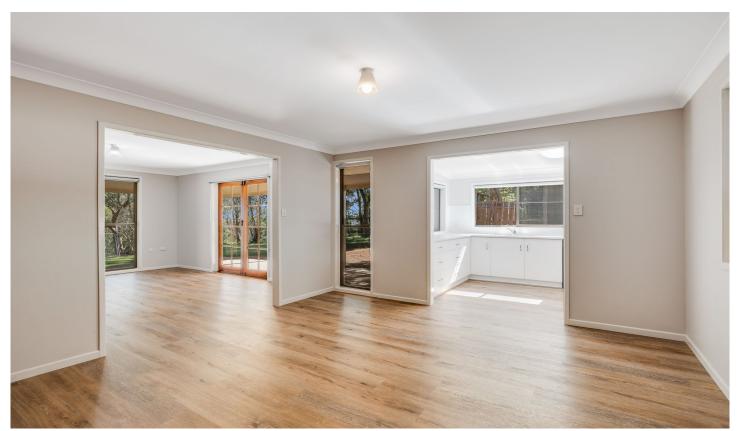

## 23 Linora Drive Gowrie Mountain QLD

This fully renovated home is ready for new tenants. 3 bedrooms all with built-ins
Main bedroom with A/C
Two good size living areas
Northeast facing entrainment area.
3kw Solar System.
Double lock up garage with shelving.
Fully fenced house yard and smaller courtyard.