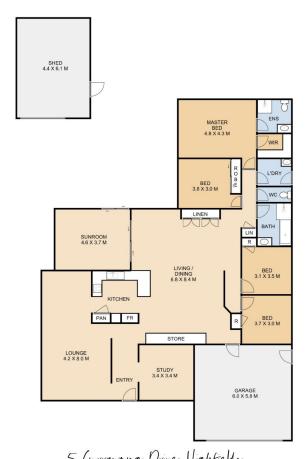

## 5 Currawong Drive Highfields QLD

Designed perfectly to suit busy families or couples wanting a low-maintenance lifestyle, this lovely big home offers comfort, security and style with plenty of room for everyone.

## HOME HIGHLIGHTS

- ? Beautiful Leafy Street
- ? Side-access to Shed
- ? 4m x 6m Powered Shed
- ? Two Street Access Access from Polzin Road with parking space that would suit a trailer, small caravan or vehicle
- ? 869m2 Block
- ? Lovely Kitchen with plenty of bench space
- ? 3 Living Spaces inc Sunroom
- ? Large Office or 5th Bedroom
- ? Ducted Air-conditioning

## 4 2 3 3

Land Size: 869 sqm

View : https://www.theroweteam.agency/lease/qld/t

oowoomba-district/highfields/residential/hou

se/7491787

Joanne Rowe 0419 664 034

Isabel Rowe 07 4699 0981

THE ROWE TRAM AGENCY