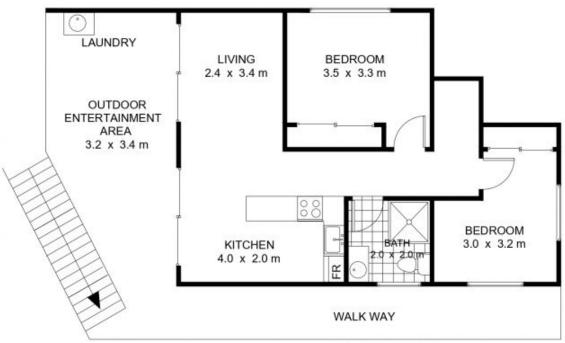

2 | 1 🖳

**View**: https://www.theroweteam.agency/lease/qld/toowo omba-district/blue-mountain-heights/residential/u nit/7471427

Isabel Rowe 07 4699 0981

Joanne Rowe 0419 664 034

**GROUND LEVEL** 

Internal floor area = 53.39 Sqm
Outdoor entertainment area = 33.04 Sqmt

Whilst every attempt has been made to ensure the accuracy of the floor plan contained here, measurements of doors, windows, rooms and any other darm are approximate and no easy-orderity is taken for any error, orinsists, or mis-statement. The plan is for illustrative purposes only and should be used as such by any prospective purchaser. The services, systems and appliances shown have not been tested and no quarantee as to their operability or efficiency can be given.