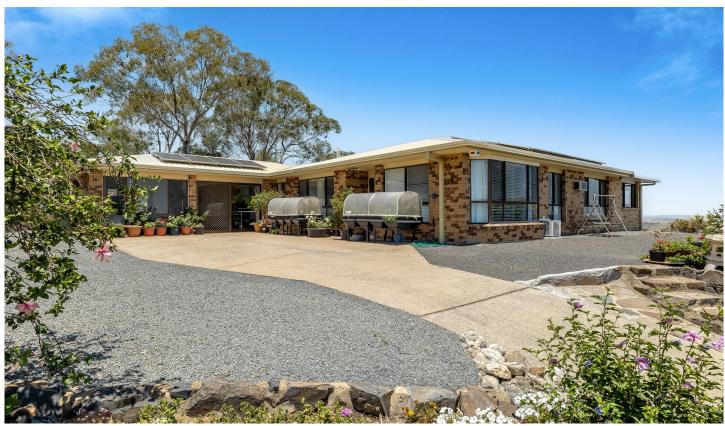

## 25 Emmanulla Drive Kingsthorpe QLD

A large family home located in this very quiet pocket of Kingsthorpe does not come up often!

Featuring four bedrooms all with built-in wardrobes. The kitchen is fitted out with electric cooking a large fridge cavity and ample bench space. 2 Living Rooms, a large dining room and an office what else would you like?

This is the perfect set up for your next family home in the town of Kingsthorpe.

Key features include:

- ? 4 Bedrooms master with ensuite
- ? Open plan kitchen, dining and living with air conditioning
- ? Kitchen with Electric stove and breakfast bar
- ? Main family bathroom with both bath and shower.