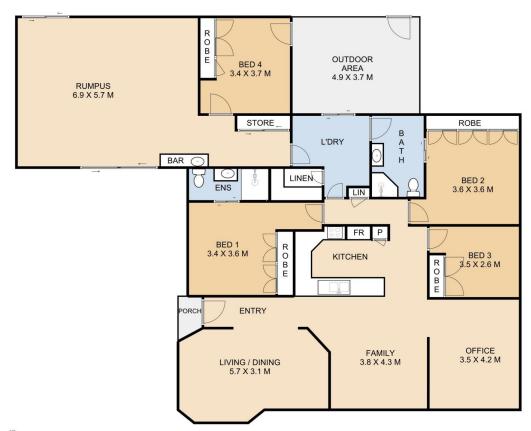

## 25 Emmanulla Drive Kingsthorpe QLD

A large family home located in this very quiet pocket of Kingsthorpe does not come up often!

Featuring four bedrooms all with built-in wardrobes. The kitchen is fitted out with electric cooking a large fridge cavity and ample bench space. 2 Living Rooms, a large dining room and an office what else would you like?

This is the perfect set up for your next family home in the town of Kingsthorpe.

Key features include:

- ? 4 Bedrooms master with ensuite
- ? Open plan kitchen, dining and living with air conditioning
- ? Kitchen with Electric stove and breakfast bar
- ? Main family bathroom with both bath and shower.

4 📭 2 ⋤ 2 😭

**View :** https://www.theroweteam.agency/lease/qld/toowo omba-district/kingsthorpe/residential/house/7262 375

Isabel Rowe 07 4699 0981

Joanne Rowe 0419 664 034

This plan is for representational purposes only. All dimensions displayed are approximate and shouldn't be solely relied upon. Floorplan by Statik Illusions.