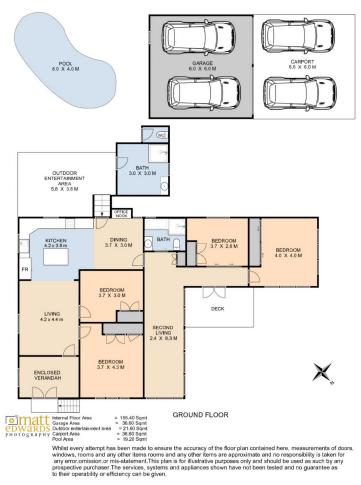

## 2a Herbert Street East Toowoomba QLD

Situated on over 1,000m2 in Toowoomba's most sought-after suburb in Toowoomba. Completely renovated, this huge family home is ready to be yours.

Where do you find a beautiful property so close to the centre of Toowoomba? So there will be no parking finds when you can walk to work.

Image of watching the fireworks from Queens park or the dull music from the Food and wine festival. Location is key on this one. Call for that inspection now.

Some brilliant features include:

- Open Plan Family Living Plus Sunroom
- 4 Generous Sized Bedrooms with built-ins and ceiling fans
- The main bathroom includes a separate shower and