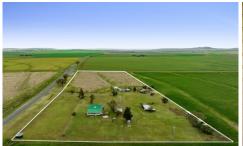

Set on 4.07ha this property is on the market. Bore with Windmill and rainwater tanks. With sweeping views to the east and west so you can capture the sunrise or sunset. Imagine sitting on the decks enjoying the coffee or afternoon drink after you have freshly mowed.

Fireplace and air conditioner for all-year comfort. Updated

3 🛺 1 🔓 4 🗬

**Price** : \$ 710,000 **Land Size** : 4.07 ha

View : https://www.theroweteam.agency/sale/qld/to

owoomba-district/felton/residential/acreages emirural/7230947