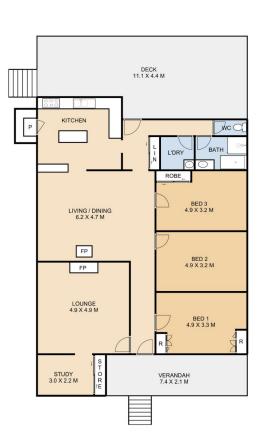

From the moment you walk in, you will feel at home. With the high ceilings and the extra-large rooms, this home is a surprise packet for sure. Three Bedrooms and study with formal and informal living areas one to inspect before it's gone.

Fireplace and air conditioner for all-year comfort. Updated

3 🛺 1 🔓 4 🗬

**Price** : \$ 710,000 **Land Size** : 4.07 ha

View : https://www.theroweteam.agency/sale/qld/to

owoomba-district/felton/residential/acreages emirural/7230947

Joanne Rowe 0419 664 034

Isabel Rowe 07 4699 0981

This plan is for representational purposes only. All dimensions displayed are approximate and shouldn't be solely relied upon. Floorplan by Statik Illusions.