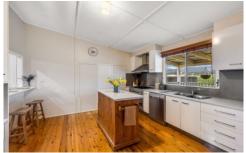

From the moment you walk in, you will feel at home. With the high ceilings and the extra-large rooms, this home is a surprise packet for sure. Three Bedrooms and study with formal and informal living areas one to inspect before it's gone.

Fireplace and air conditioner for all-year comfort. Updated

3 🛺 1 🔓 4 🗬

**Price** : \$ 710,000 **Land Size** : 4.07 ha

View : https://www.theroweteam.agency/sale/qld/to

owoomba-district/felton/residential/acreages emirural/7230947