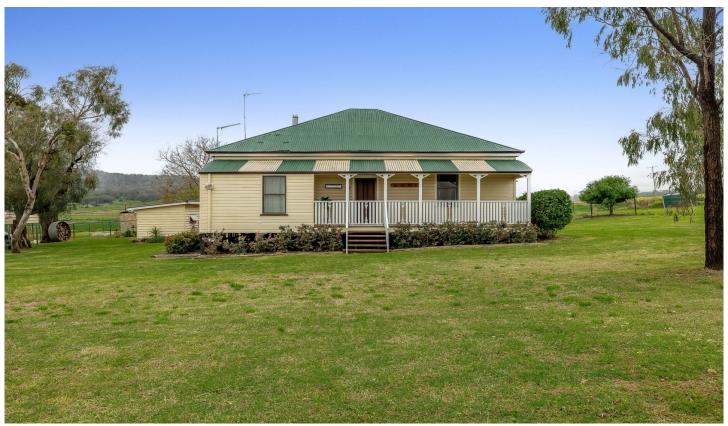

## 2366 Toowoomba - Karara Road Felton QLD

Conveniently located only 5 minutes to Cambooya, and 15 minutes to Pittsworth. School bus at the door and only 25 minutes to Toowoomba. The opportunities are endless! Private inspections are welcomed.

Set on 4.07ha this property is on the market. Bore with Windmill and rainwater tanks. With sweeping views to the east and west so you can capture the sunrise or sunset. Imagine sitting on the decks enjoying the coffee or afternoon drink after you have freshly mowed.

From the moment you walk in, you will feel at home. With the high ceilings and the extra-large rooms, this home is a surprise packet for sure. Three Bedrooms and study with formal and informal living areas one to inspect before it's gone.