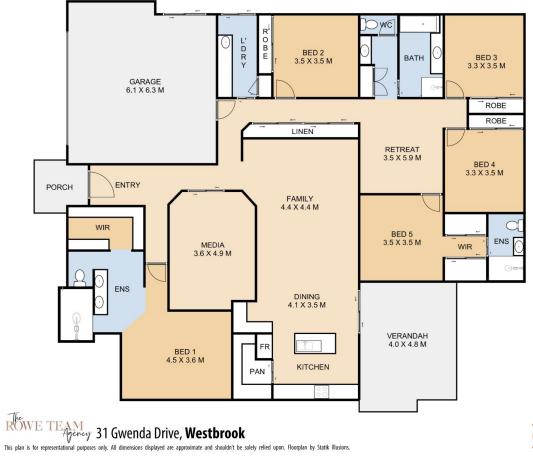

## **31 Gwenda Drive Westbrook QLD**

A high level of design and impressive attention to detail by Hancock Builders is on show throughout this sizeable family home. Offering a large open plan layout that includes three separate living spaces and a striking north-facing entertaining area, you will fall in love with the lifestyle on offer.

Designed to be comfortably large - the living areas, the bedrooms, the width of the hallway doors, the bathrooms, the outdoor area. No expense has been spared in the creation of the kitchen - soft close cabinetry with full butlers pantry and stone benchtops.

## 5 🛤 3 🚔 3 🚘

| Price     | : \$ 665,000 |
|-----------|--------------|
| Land Size | : 956 sqm    |

: https://www.theroweteam.agency/sale/qld/to owoomba-district/westbrook/residential/hou

se/6774663

View