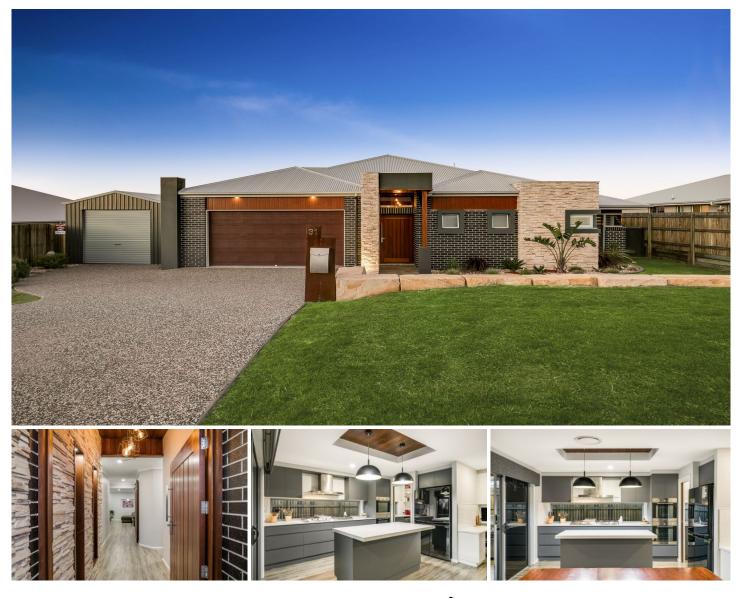

## **31 Gwenda Drive Westbrook QLD**

A high level of design and impressive attention to detail by Hancock Builders is on show throughout this sizeable family home. Offering a large open plan layout that includes three separate living spaces and a striking north-facing entertaining area, you will fall in love with the lifestyle on offer.

Designed to be comfortably large - the living areas, the bedrooms, the width of the hallway doors, the bathrooms, the outdoor area. No expense has been spared in the creation of the kitchen - soft close cabinetry with full butlers pantry and stone benchtops.

High-end lighting, powder room and an excellent deep bath to soak away the day's worries are just the beginning, with the below features and so much more on offer you simply must inspect.