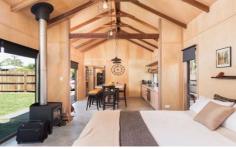

Situated in the heart of the peaceful country town of Clifton, Studio Isobel is a short walk to shops, medical facilities and one of the towns historical pubs.

Architecturally designed and stylishly fitted out, Studio Isobel boasts flexible living and working spaces, from the living room/office/shop off the screened front veranda, to the boardroom/kitchen/dining and bedroom areas at the rear. The off-street parking area and building itself are Gold-Platinum -level wheelchair accessible throughout, including the central bathroom which separates the living, working, and sleeping areas.