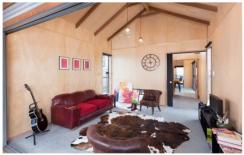

Situated in the heart of the peaceful country town of Clifton, Studio Isobel is a short walk to shops, medical facilities and one of the towns historical pubs.

Architecturally designed and stylishly fitted out, Studio Isobel boasts flexible living and working spaces, from the living room/office/shop off the screened front veranda, to the boardroom/kitchen/dining and bedroom areas at the rear. The off-street parking area and building itself are Gold-Platinum -level wheelchair accessible throughout, including the central bathroom which separates the living, working, and sleeping areas.