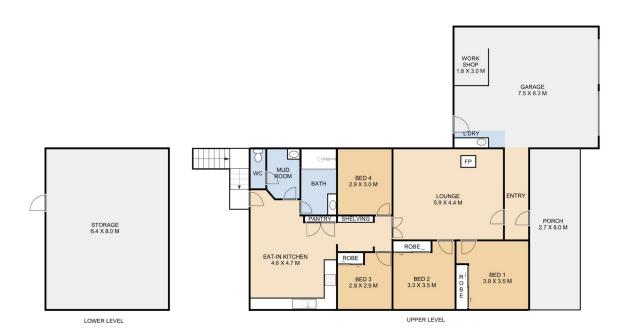

## 11 Swallow Court Newtown QLD

Situated in the inner-city booming suburb of Newtown in a quiet suburb pocket and on a peaceful street. A corner block with two street access, this well-loved 4-bedroom family home has plenty of extras that both owner-occupiers and investors will immediately appreciate.

Think vintage charm with a modern twist. With high ceilings and VJ walls throughout, the kitchen offers plenty of bench space and is combined with a sizeable dining room. The living area has a cosy fireplace for the current Winter nights and there is A/C for the Summer days. The four bedrooms are generous in size with polished wood flooring and built-in wardrobes in all but one. The bedrooms are serviced by the main bathroom featuring a shower over a bath. A mudroom for school bags, pet items or extra storage plus a separate toilet is a great advantage.

Outside, there is a fully covered entertainment area leading to the main entrance of the house. The beautifully

4 🕒 1 🖺 2 🖨

**Price** : \$ 410,000 **Land Size** : 705 sqm

View : https://www.theroweteam.agency/sale/qld/to owoomba-district/newtown/residential/house