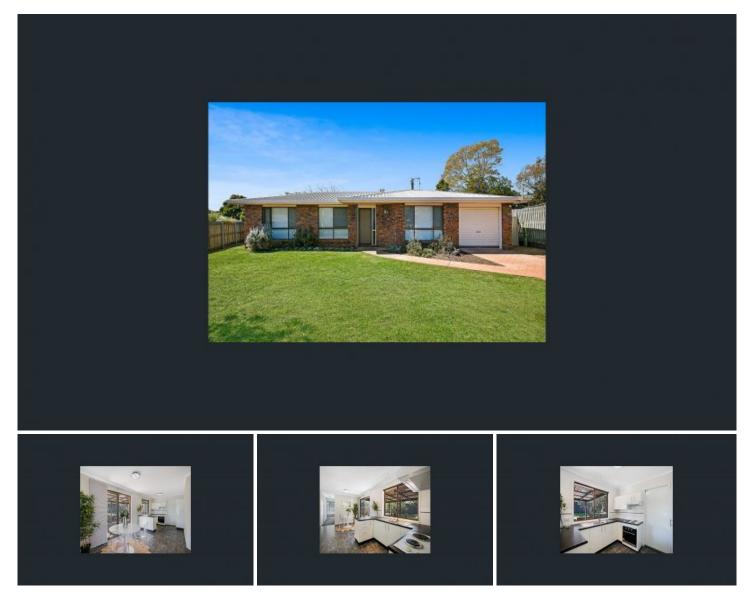

## 15 Bowden Court Darling Heights QLD

Located in a quiet cul-de-sac just opposite Thiess Park and a short distance to the Japanese Gardens, this home offers three bedrooms, combined kitchen/dining and a separate lounge room with fireplace and reverse cycle air-conditioning.

Features of the home include:

- ? 3 Bedrooms (2 built-in)
- ? Combined kitchen/dining
- ? Separate lounge room
- ? Fireplace
- ? Reverse cycle air-conditioning
- ? Remote single lock up garage with internal access