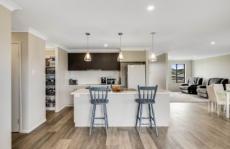

- Perfectly positioned kitchen with heaps of storage space, a massive breakfast bar and electric cooktop
- The combined lounge and dining room face north and capture the natural light, warming the entire home.
- Functional floorplan.