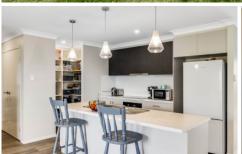

- Perfectly positioned kitchen with heaps of storage space, a massive breakfast bar and electric cooktop
- The combined lounge and dining room face north and capture the natural light, warming the entire home.
- Functional floorplan.