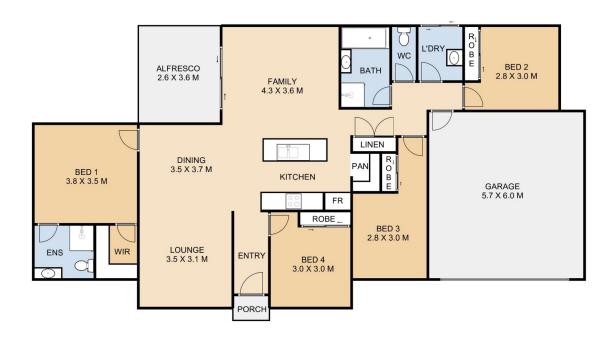

- Perfectly positioned kitchen with heaps of storage space, a massive breakfast bar and electric cooktop
- The combined lounge and dining room face north and capture the natural light, warming the entire home.
- Functional floorplan.