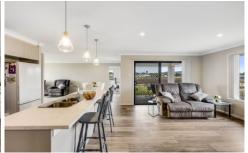

Perfect for the busy young couple or family or ideal for retirees looking for a modern downsizer they can lock and leave when they go travelling and offers a fantastic combination of living space with a beautiful northern aspect that captures the natural sunlight throughout the day.

- Perfectly positioned kitchen with heaps of storage space, a massive breakfast bar and electric cooktop
- The combined lounge and dining room face north and capture the natural light, warming the entire home.
- Functional floorplan.