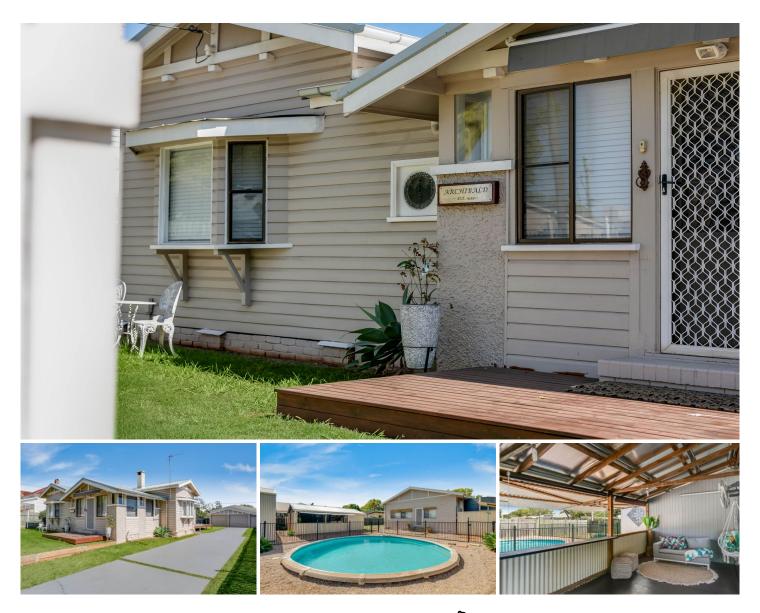

## 57 Anzac Avenue Newtown QLD

Newtown's Archie On Anzac Est 1939 - renovated character home. If the walls could talk. Established in 1939 "Archibald" holds many stories of life gone by. Beautifully renovated character home in the heart of Newtown. From the front gate to the rear access in the back street this home has been fully transformed to sit proudly on a 1012m2 block of prime land within walking distances to the CBD private and state schools, shopping centres, cafes, parks and conveniences.

Keeping in with the traditions of the home from the entry you will enjoy the leadlight windows in the front sunroom which could make a great home office or set up your own professional home office, separated from the family home. The property has been delightfully renovated with soft neutral contemporary colour pallet to accent the polished floors through-out the home. Archie On Anzac has formal