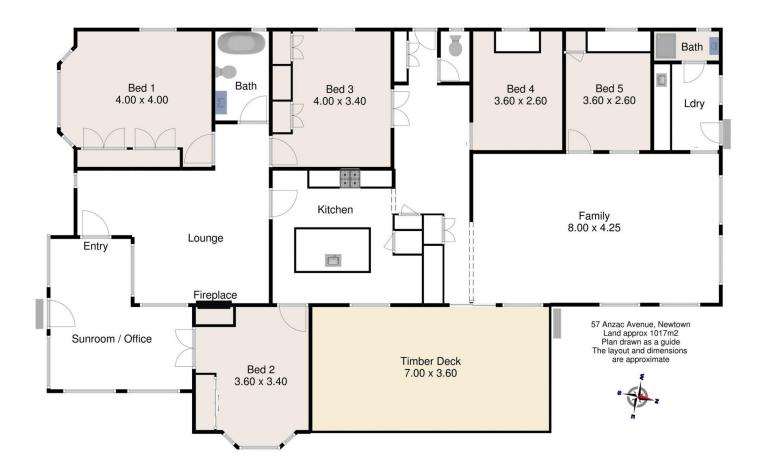

## 57 Anzac Avenue Newtown QLD

Newtown's Archie On Anzac Est 1939 - renovated character home. If the walls could talk. Established in 1939 "Archibald" holds many stories of life gone by. Beautifully renovated character home in the heart of Newtown. From the front gate to the rear access in the back street this home has been fully transformed to sit proudly on a 1012m2 block of prime land within walking distances to the CBD private and state schools, shopping centres, cafes, parks and conveniences.