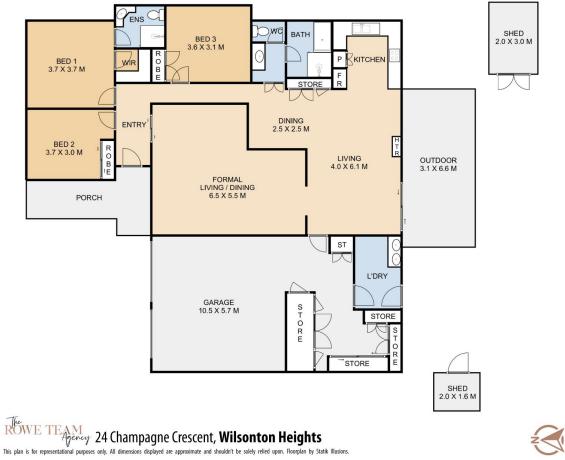

## 24 Champagne Crescent Wilsonton Heights QLD

These three bedrooms with build-ins have good bones and would come up a treat with minimal transformation. Main Bedroom with walk-in robe and ensuite. With a lick of paint and new carpets. The kitchen has been updated in the past and is still looking a treat, this will be a great first home buyer or investor looking for a reliable investment.

With formal and informal living the property is bigger than what it first appears there is even a little section that you could make the home office space. One that you must inspect to appreciate the true size of this home. Double lock up garage with either a storage room or you could make it into a home office.