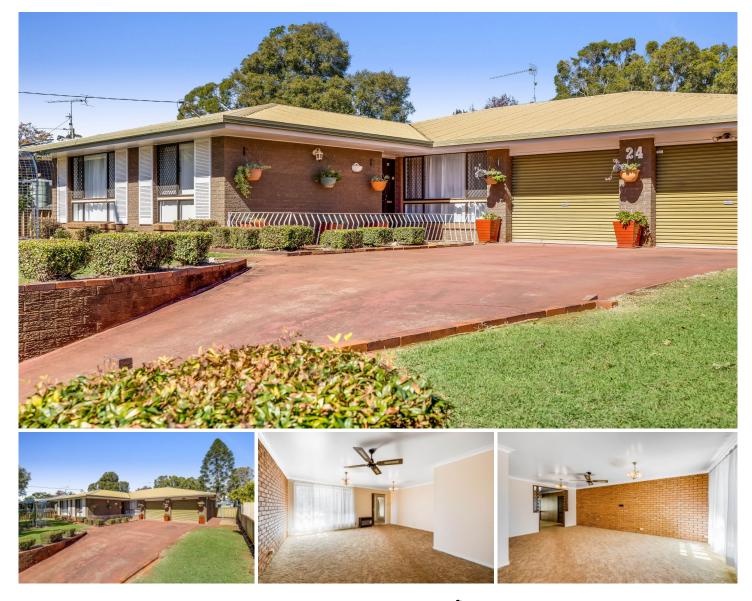

## 24 Champagne Crescent Wilsonton Heights QLD

These three bedrooms with build-ins have good bones and would come up a treat with minimal transformation. Main Bedroom with walk-in robe and ensuite. With a lick of paint and new carpets. The kitchen has been updated in the past and is still looking a treat, this will be a great first home buyer or investor looking for a reliable investment.

With formal and informal living the property is bigger than what it first appears there is even a little section that you could make the home office space. One that you must inspect to appreciate the true size of this home. Double lock up garage with either a storage room or you could make it into a home office.

South facing private outdoor area which is off the main kitchen area good for when you want to entertain friends or family. This property just needs a little love to make it shine again and will look like a million dollars. Call The Rowe Team Agency -Joanne on 0419 664 034 or Isabel