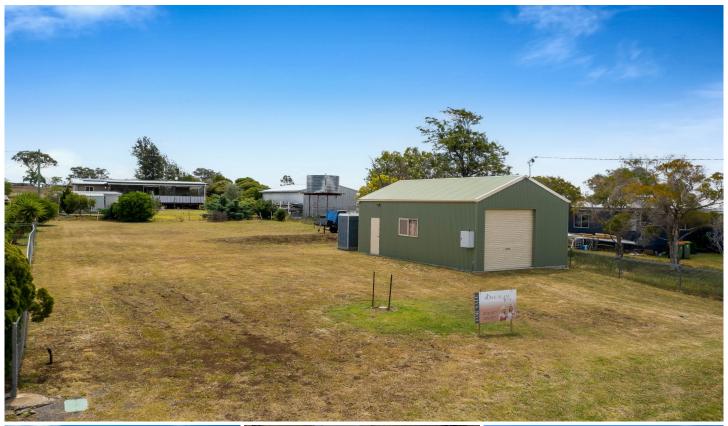

## **6 Harrow Street Greenmount QLD**

This block has a rural outlook and is so peaceful - the perfect place to build your dream home.

This 807m2 block of land has a powered 9m x 5m shed with a 2.7m door clearance, so plenty of room for all the toys or the perfect man cave, plus a water tank and town water.