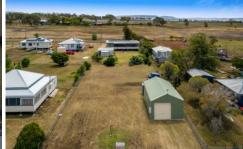

## **6 Harrow Street Greenmount QLD**

This block has a rural outlook and is so peaceful - the perfect place to build your dream home.

This 807m2 block of land has a powered 9m x 5m shed with a 2.7m door clearance, so plenty of room for all the toys or the perfect man cave, plus a water tank and town water.