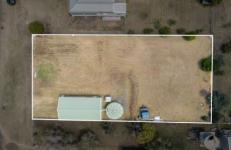

## **6 Harrow Street Greenmount QLD**

This block has a rural outlook and is so peaceful - the perfect place to build your dream home.

This 807m2 block of land has a powered 9m x 5m shed with a 2.7m door clearance, so plenty of room for all the toys or the perfect man cave, plus a water tank and town water.