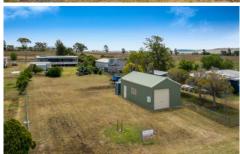

## **6 Harrow Street Greenmount QLD**

This block has a rural outlook and is so peaceful - the perfect place to build your dream home.

This 807m2 block of land has a powered 9m x 5m shed with a 2.7m door clearance, so plenty of room for all the toys or the perfect man cave, plus a water tank and town water.