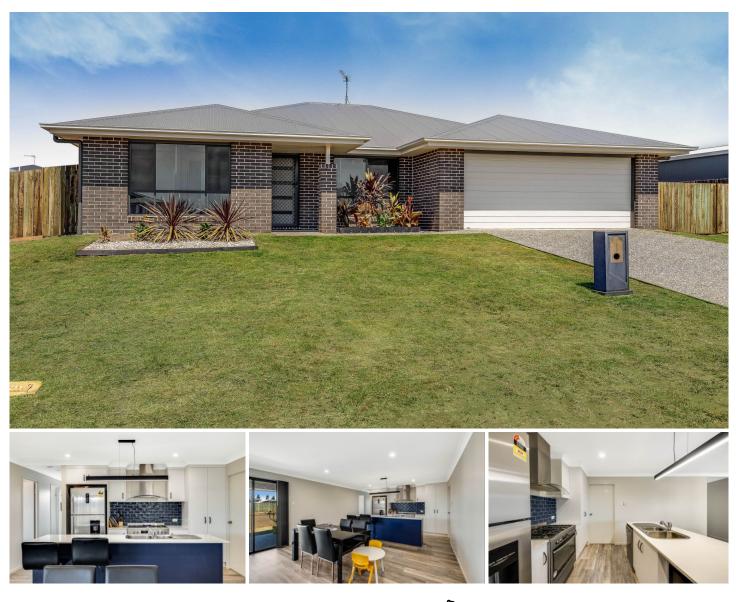

## 38 Myrtleford Crescent Cambooya QLD

## BUILT 2018 - 4 BED, 2 BATH, OPEN PLAN LIVING! GAS COOKING AND SOLAR

This is an opportunity not to be missed! Near New Home, situated in Cambooya Ridge nestled amongst stunning natural beauty. Cambooya is where convenience and community combine to give you everything you could want. This Spacious Gordon Bourke home has a gourmet kitchen with gas stove and breakfast bar, the open plan which allows you to keep an eye on children whilst preparing meals. The living connects with an entertainment area flowing to a low maintenance yard which is fully fenced. Inviting 4 Bedroom (all with built-ins, plus fans), master with your own private ensuite, walk-in robe and split system air conditioner.

With two garden sheds. Double remote garage with the 6.6Kw solar system and a 4.8 KW battery backup in the garage, which will power half of the house in a blackout.