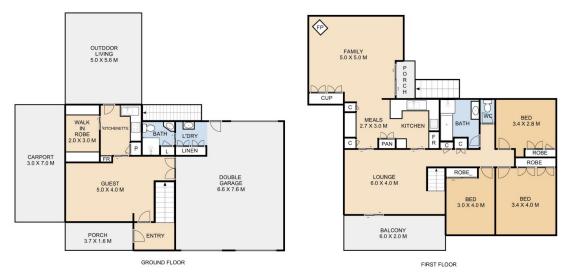

The upper level is polished timber flooring is an added feature of this wonderful home. Multi living space flows around a modern two-way kitchen that has an electric cooktop, dishwasher, and generous storage space and separate laundry.

The property has private views to the east and west so if you are after the sunrise or the sunset this place has it included for free. You just need to enjoy the peacefulness

4 🗀 2 🖺 3 🖨

**Price** : \$ 400,000 **Land Size** : 524 sgm