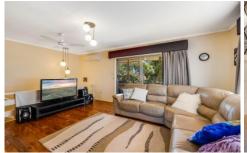

The upper level is polished timber flooring is an added feature of this wonderful home. Multi living space flows around a modern two-way kitchen that has an electric cooktop, dishwasher, and generous storage space and separate laundry.