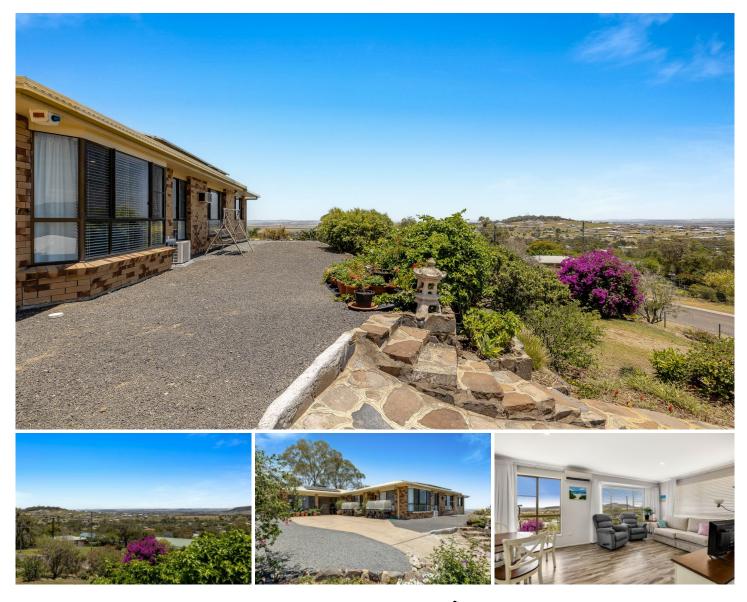

## 25 Emmanulla Drive Kingsthorpe QLD

This is one property you don't want to miss out on! 25 Emmanulla Drive, Kingsthorpe is in a league of her own & is presented to impress! The meticulous master renovation a couple of years back has breathed new life into the lowset brick home which has been freshly painted with the muted tones being soft & tantalizing without effort, fresh lighting, carpets, flooring & curtains throughout the home. The quality of the workmanship in the high-end reno has ensured that there is no stone left unturned. Simply put, she is ready for the new owners to enjoy.

The home now features 4 bedrooms, all with ceiling fans, built-ins & 2 bedrooms have their own ensuite. Three good sizes living areas and you won't be falling over one another.

You will enjoy the stunning views from the spacious & modern kitchen, which boasts electric cooking, plenty of cupboard and bench space and breakfast bar. The kitchen

## 4 🎮 2 🚔

- **Price** : \$ 370,000
- Land Size : 2102 sqm View : https://www

: https://www.theroweteam.agency/sale/qld/to owoomba-district/kingsthorpe/residential/ho use/6773237

Joanne Rowe 0419 664 034