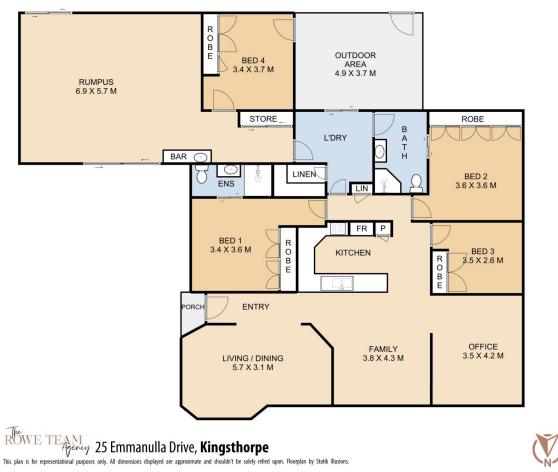

The home now features 4 bedrooms, all with ceiling fans, built-ins & 2 bedrooms have their own ensuite. Three good sizes living areas and you won't be falling over one another.

You will enjoy the stunning views from the spacious & modern kitchen, which boasts electric cooking, plenty of cupboard and bench space and breakfast bar. The kitchen