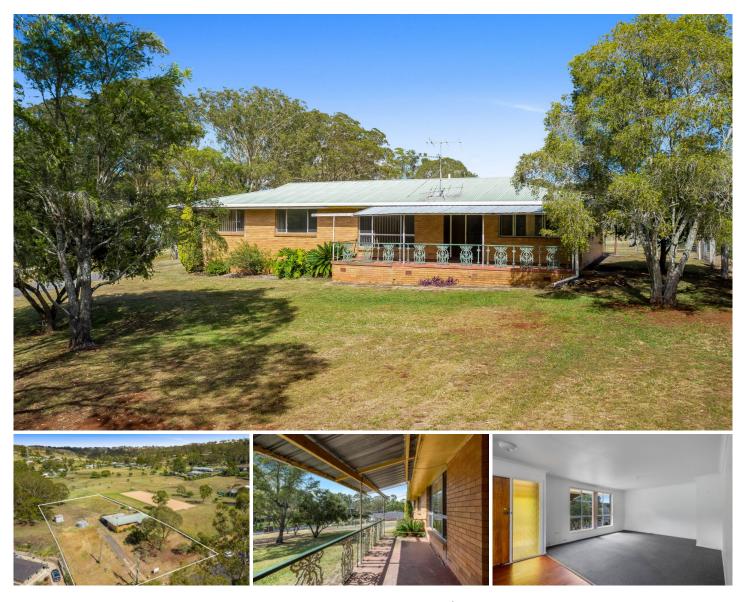

## 295 Kearney Street Top Camp QLD

The opportunity to live in a property while you build your next home. A fully fenced Acre in the heart of Top Camp is awaiting your inspection. This Four-bedroom single bathroom with ample car space out the back is a little ruff around the edges but is the starting point of building your forever home on the acre block.

Open plan kitchen dining and lounge with a little front porch to take in the views. Bore, rainwater and town water service past the front of the property but not connected you have ample supplies. A 1.5 KW solar system to help with cutting down the power cost. Semi-private location within a short drive to Toowoomba. This Rural residential property is looking for the next owner. Owner is serious about selling and has decided to sell without a price. Make a private inspection with The Rowe Team Agency before you miss out.

## 4 🎮 1 🚔 2 🚘

| Price     | : \$ 365,000 |
|-----------|--------------|
| Land Size | : 4429 sqm   |
| View      | : https://ww |

: 4429 sqm : https://www.theroweteam.agency/sale/qld/to

owoomba-district/top-camp/residential/acrea gesemirural/6773236