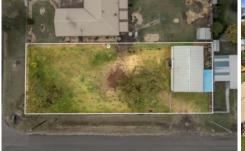

## 17 George Street Cambooya QLD

Vacant Land - as rare as hens' teeth now!! Do not miss this opportunity to secure your own parcel of land on just over 1000m/2 to build your brand-new home.

The property itself is fully fenced on all the boundaries, has power and water at the shed, and is already equipped with a 12 x 7.5m shed. With the current government grants in place for new-build constructions, you can understand why vacant land could be snapped up fast - this property maybe is no different!!