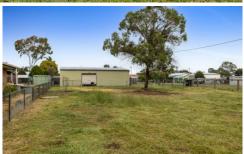

## 17 George Street Cambooya QLD

Vacant Land - as rare as hens' teeth now!! Do not miss this opportunity to secure your own parcel of land on just over 1000m/2 to build your brand-new home.

The property itself is fully fenced on all the boundaries, has power and water at the shed, and is already equipped with a 12 x 7.5m shed. With the current government grants in place for new-build constructions, you can understand why vacant land could be snapped up fast - this property maybe is no different!!