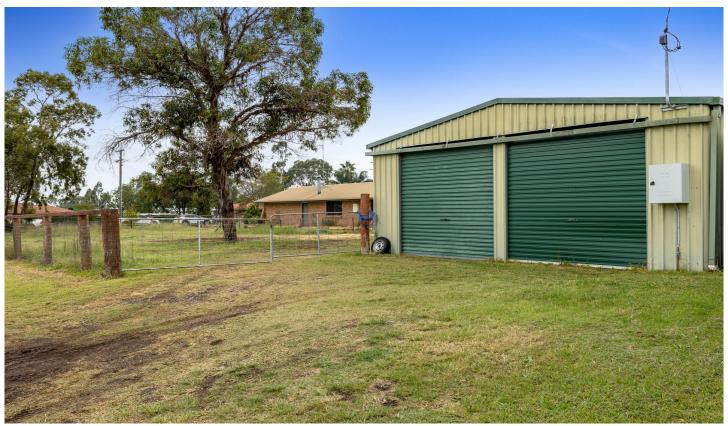

## 17 George Street Cambooya QLD

Vacant Land - as rare as hens' teeth now!! Do not miss this opportunity to secure your own parcel of land on just over 1000m/2 to build your brand-new home.

The property itself is fully fenced on all the boundaries, has power and water at the shed, and is already equipped with a 12 x 7.5m shed. With the current government grants in place for new-build constructions, you can understand why vacant land could be snapped up fast - this property maybe is no different!!