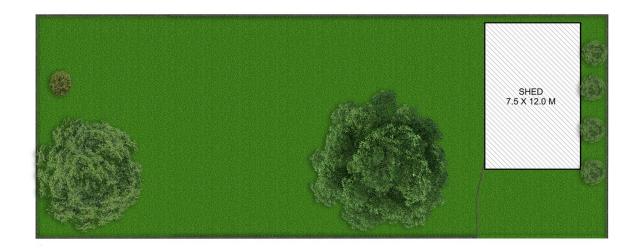

## 17 George Street Cambooya QLD

Vacant Land - as rare as hens' teeth now!! Do not miss this opportunity to secure your own parcel of land on just over 1000m/2 to build your brand-new home.

The property itself is fully fenced on all the boundaries, has power and water at the shed, and is already equipped with a 12 x 7.5m shed. With the current government grants in place for new-build constructions, you can understand why vacant land could be snapped up fast - this property maybe is no different!!

/6772891

**Isabel Rowe** 07 4699 0981

Joanne Rowe 0419 664 034

This plan is for representational purposes only. All dimensions displayed are approximate and shouldn't be solely relied upon. Floorplan by Statik Illusions.