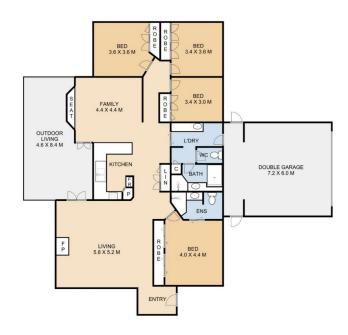

## 18 Belclaire Drive Westbrook QLD

If you are looking for the unique property then put this one on the list. Set on the higher side of the street, with filtered views over the southern downs. This recently renovated 4-bedroom residential home is one that will tick all the boxes. Private modern and has a shed.

This property is simply stunning and has a lot of space and room for any family or the retiree who has the family over to stay. The owners have outgrown the home and are sad to leave their beautiful home in the peaceful country township of Westbrook.

The Kitchen has been recently transformed and with Caesar stone benchtop with the gas cooktop you will be cooking up a storm in no time for family or guests. With ample bench space and breakfast bar which flows seamlessly to the family room, dining, and outdoor undercover entertainment area.

This family home is a clever design and with all 4

4 🕒 2 🔓 4 😭

**Price** : \$ 510,000 **Land Size** : 1511 sqm

View : https://www.theroweteam.agency/sale/qld/to

owoomba-district/westbrook/residential/hou

se/6772877