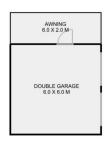

## 18 Belclaire Drive Westbrook QLD

If you are looking for the unique property then put this one on the list. Set on the higher side of the street, with filtered views over the southern downs. This recently renovated 4-bedroom residential home is one that will tick all the boxes. Private modern and has a shed.

This family home is a clever design and with all 4

4 🕒 2 🔓 4 😭

**Price** : \$ 510,000 **Land Size** : 1511 sqm

View : https://www.theroweteam.agency/sale/qld/to

owoomba-district/westbrook/residential/hou

se/6772877