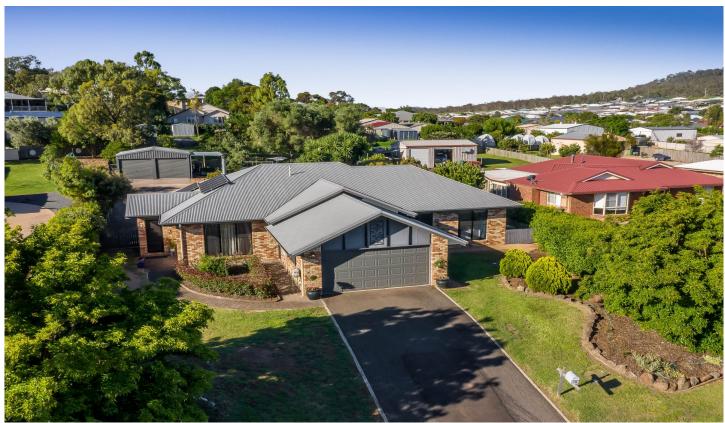

## 18 Belclaire Drive Westbrook QLD

If you are looking for the unique property then put this one on the list. Set on the higher side of the street, with filtered views over the southern downs. This recently renovated 4-bedroom residential home is one that will tick all the boxes. Private modern and has a shed.

This property is simply stunning and has a lot of space and room for any family or the retiree who has the family over to stay. The owners have outgrown the home and are sad to leave their beautiful home in the peaceful country township of Westbrook.

This family home is a clever design and with all 4

4 🕒 2 🔓 4 😭

**Price** : \$ 510,000 **Land Size** : 1511 sqm

View : https://www.theroweteam.agency/sale/qld/to

owoomba-district/westbrook/residential/hou

se/6772877