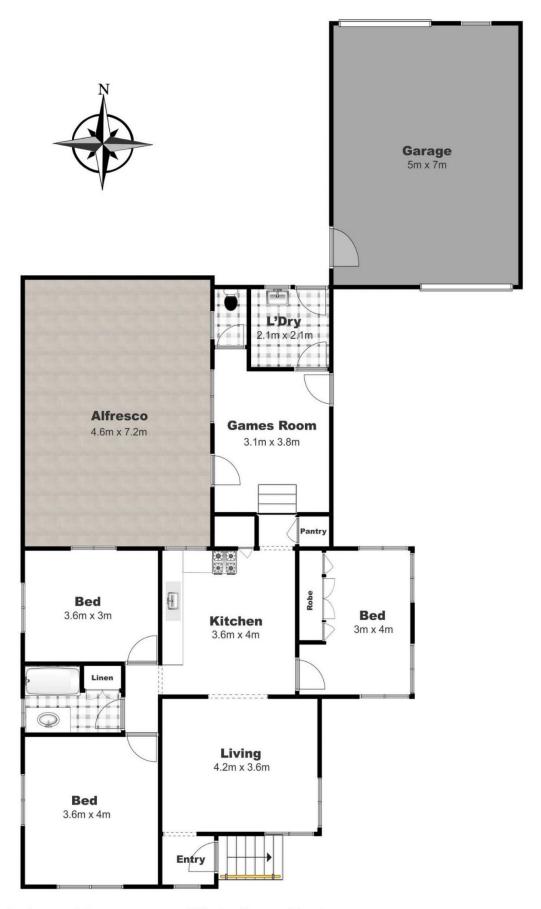

## What's Behind the Hedge

There is this cozy home with a great shed and backyard access. The three good size bedrooms central to the eat-in kitchen which flows from the large lounge room. Either good size games rooms or you can make this area a modern mudroom.

3 📭 1 🚍 1 🚍

Land Size: 678 sqm

View : https://www.theroweteam.agency/sale/qld/to

owoomba-district/newtown/residential/house

/6772874

Joanne Rowe 0419 664 034

Isabel Rowe 07 4699 0981

Please Note: All care has been made to ensure accuracy of this plan. However, it is not a surveyed plan therefore dimensions and icons used are estimates only. This plan is for ROWE TEAM Agency illustrative purposes and should be used as such buy any prospective buyer.