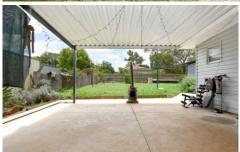

## What's Behind the Hedge

There is this cozy home with a great shed and backyard access. The three good size bedrooms central to the eat-in kitchen which flows from the large lounge room. Either good size games rooms or you can make this area a modern mudroom.