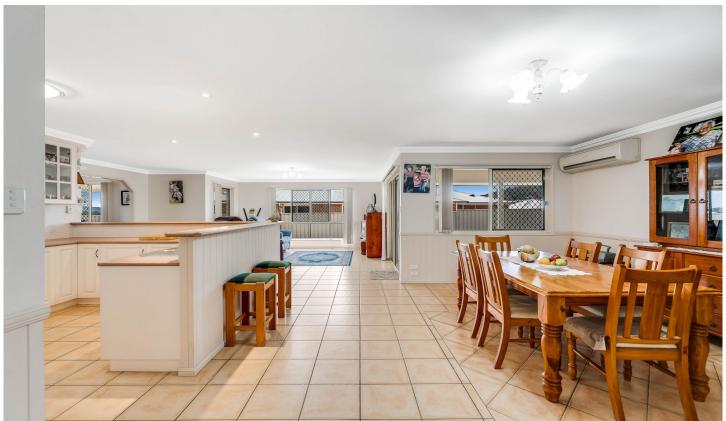

A well thought- out functional floor plan with kitchen and living separated from the rest of the home. 2 large living areas with reverse cycle air conditioning. With formal and informal living with an open plan large well-designed kitchen.

North - East Facing large covered entertaining area overlooking the low maintenance gardens. With back yard access to the 6x6 meter colour bond shed. You will have a lush garden with your own private bore.