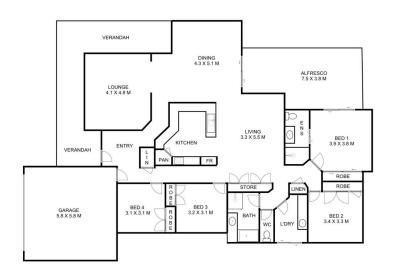

A well thought- out functional floor plan with kitchen and living separated from the rest of the home. 2 large living areas with reverse cycle air conditioning. With formal and informal living with an open plan large well-designed kitchen.

This plan is for representational purposes only. All dimensions displayed are approximate and shouldn't be solely relied upon. Floorplan by Statik Illusions.