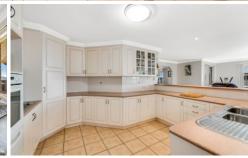

A well thought- out functional floor plan with kitchen and living separated from the rest of the home. 2 large living areas with reverse cycle air conditioning. With formal and informal living with an open plan large well-designed kitchen.