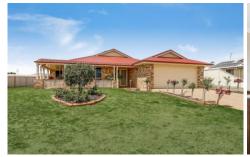

## 13 Bronte Street Westbrook QLD

Set in a quiet street of Westbrook this Merv Smith built-Federation Style brick home is ready for the new owners to call home. Set on a large fully fenced 1204m yard this four-bedroom home with built-in and main having a great size ensuite.

North - East Facing large covered entertaining area overlooking the low maintenance gardens. With back yard access to the 6x6 meter colour bond shed. You will have a lush garden with your own private bore.