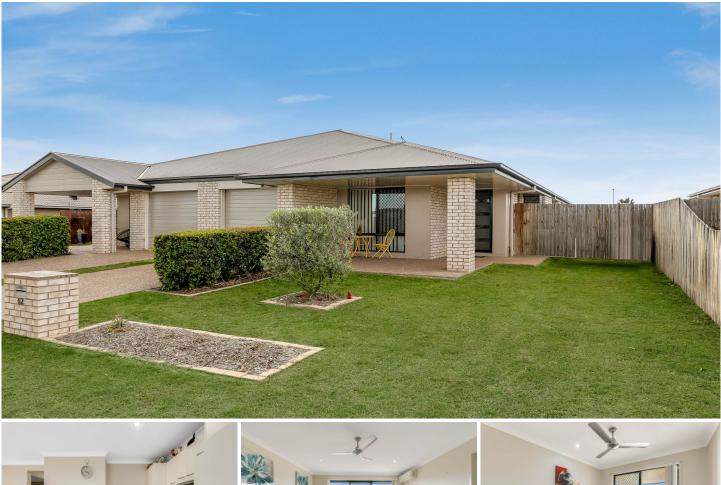

### **Owner Moving Closer To Family**

Offering a modern & stylish approach to low maintenance living, this low-set unit ticks all the boxes for comfort & convenience. The duplex features three built-in bedrooms with ensuite and walk-in robe.

Practical kitchen with quality appliances and tiled open plan living to open to a northern alfresco area. The unit represents an ideal investment or alternatively, would suit a single, couple, retiree or downsizer, wishing to be close to the peace and quiet in the rural town of Cambooya. But only a stone throw from Toowoomba.

## GARDEN:

With an emphasis on ease of care, gardens are fairly minimal with small beds at the front of the home & rear. A private, covered alfresco area is accessible from the living area and fenced for privacy, featuring paving & pebbles for