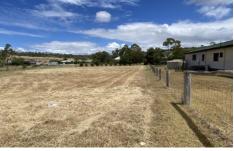

## 54 Phipps Drive Meringandan West QLD

Build your own private piece of heaven. Semi-flat land within a short walk to the Primary School. With underground power, phone and town water. This block is also fenced on two sides.

A short drive to the Meringandan Pub for dinner or the local shopping centre at Highfield is 5 minutes away.

The agent is willing to meet at the land with notice if required. Otherwise have a drive-by and give the agents at The Rowe Team Agency a call to talk further. Joanne on 0419 664 034 or Isabel 0409 983 115