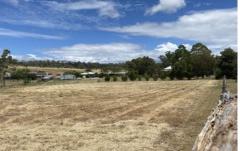

## 54 Phipps Drive Meringandan West QLD

Build your own private piece of heaven. Semi-flat land within a short walk to the Primary School. With underground power, phone and town water. This block is also fenced on two sides.

A short drive to the Meringandan Pub for dinner or the local shopping centre at Highfield is 5 minutes away.

The agent is willing to meet at the land with notice if required. Otherwise have a drive-by and give the agents at The Rowe Team Agency a call to talk further. Joanne on 0419 664 034 or Isabel 0409 983 115