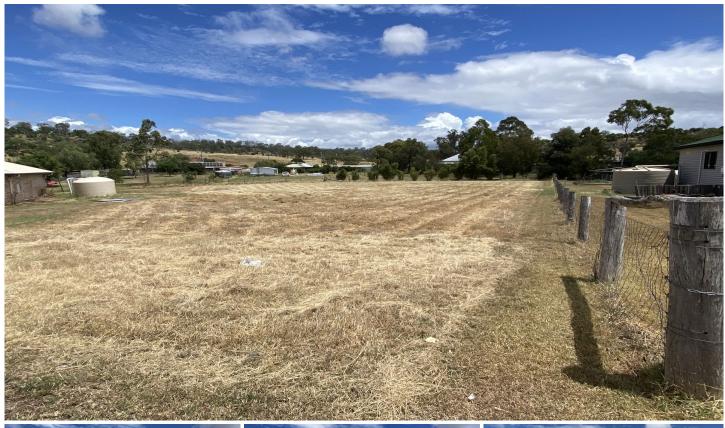

## 54 Phipps Drive Meringandan West QLD

Build your own private piece of heaven. Semi-flat land within a short walk to the Primary School. With underground power, phone and town water. This block is also fenced on two sides.

A short drive to the Meringandan Pub for dinner or the local shopping centre at Highfield is 5 minutes away.

The agent is willing to meet at the land with notice if required. Otherwise have a drive-by and give the agents at The Rowe Team Agency a call to talk further. Joanne on 0419 664 034 or Isabel 0409 983 115